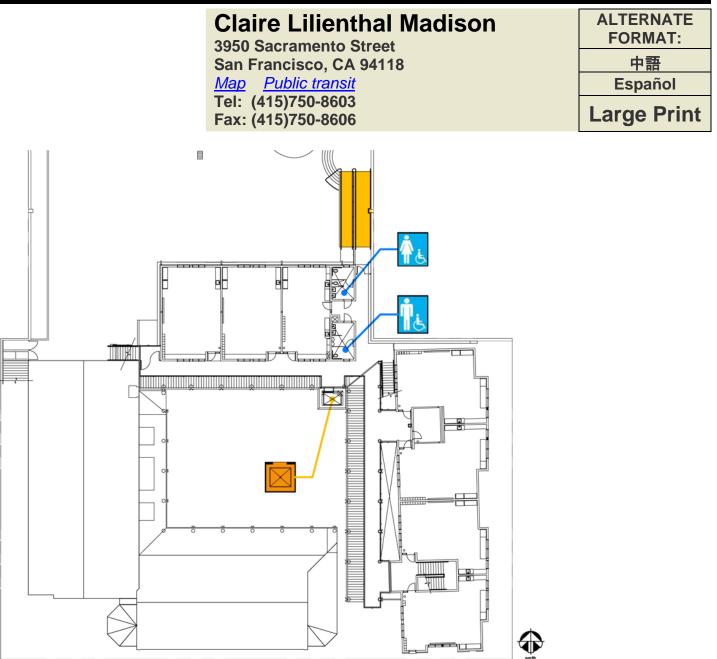

## **Second Floor Plan**

| Accessibility          |                                  | Location                                                                     |
|------------------------|----------------------------------|------------------------------------------------------------------------------|
|                        | Ramp                             | North side of building to playground                                         |
| <mark>۴. ۴. ۴</mark> ۴ | Boy's, Girl's, & Unisex restroom | Boy's & Girl's restroom down north corridor from elevator and center stairs. |
|                        | Elevator                         | North side of building across from center stairs.                            |