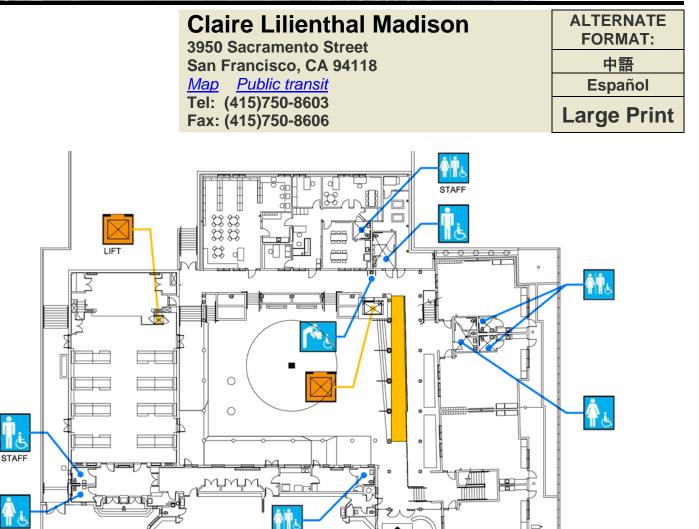

## **First Floor Plan**

STAFF

| Accessibility                   |                                     | Location                                                                                                                                                                                                              |
|---------------------------------|-------------------------------------|-----------------------------------------------------------------------------------------------------------------------------------------------------------------------------------------------------------------------|
| $\rightarrow$                   | Accessible                          | Enter double gates on southeast side of building to courtyard.                                                                                                                                                        |
|                                 | entrance                            |                                                                                                                                                                                                                       |
|                                 | Ramp                                | One ramp on the east side of the courtyard.                                                                                                                                                                           |
| <mark>1ે હે જે હે</mark> જે છે. | Boy's, Girl's, &<br>Unisex restroom | Boy's restroom across from elevator and ramp. Girl's restroom by the kindergarten classrooms. Unisex restrooms in kindergarten classrooms. Staff restrooms in admin area and off of lobby on south side of cafeteria. |
| ي 🐴                             | Drinking fountain                   | North side of courtyard outside of Boy's restroom.                                                                                                                                                                    |
|                                 | Elevator                            | Elevator at north side of courtyard across from Boy's restroom.<br>Wheelchair lift available for stage access in cafeteria.                                                                                           |