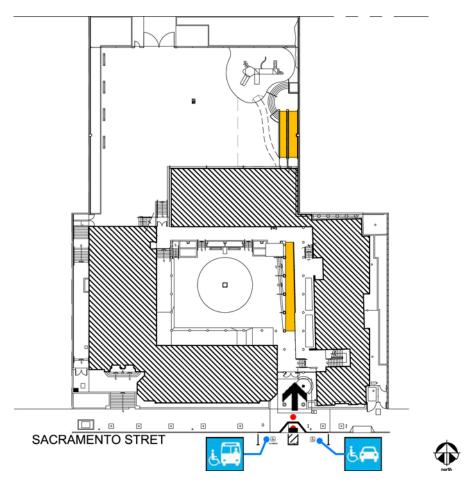

## Site Plan

| Accessibility                            |                       | Location                                                       |
|------------------------------------------|-----------------------|----------------------------------------------------------------|
|                                          | Access path of travel | From Sacramento St, enter double gates on southeast side of    |
|                                          |                       | building to courtyard.                                         |
| <del>نه جا</del> ی                       | Accessible parking    | On Sacramento Street.                                          |
|                                          | space                 |                                                                |
| 🔜 الله الله الله الله الله الله الله الل | Accessible passenger  | On Sacramento Street.                                          |
|                                          | loading zone          |                                                                |
|                                          | Accessible entrance   | Enter double gates on southeast side of building to courtyard. |
| 7                                        |                       |                                                                |
|                                          | Ramp                  | One ramp on the east side of the courtyard, and second ramp on |
|                                          |                       | second floor, north side of building to playground.            |